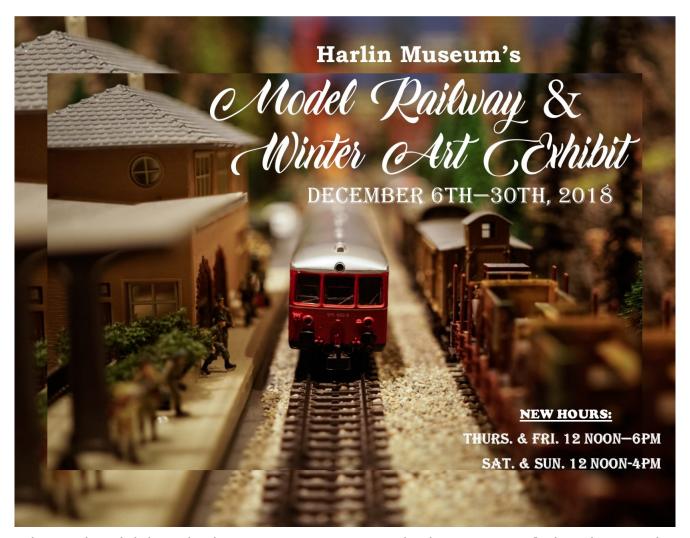

## December 2018 Model Railway Gardens & Winter Art Exhibit

Kick off your 2018 holiday season with a trip to the Harlin Museum!

Bring the kids, bring your guests, bring some friends! Bring everyone to see our beautiful holiday decorations, winter art & historic Ozarks railroad map display, and elaborate Christmas-themed model train gardens. It's an enchanting display that fascinates both children & adults alike. A must see stop on your fun-holiday-things-to-do list!

Admission is free & open to the public during our NEW museum hours:

Thursday & Friday: 12 noon — 6pm

Saturday & Sunday: 12 noon - 4pm